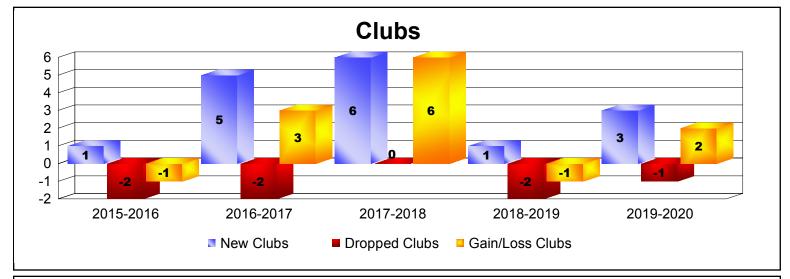

District 317 F

As of December 2019 Cumulative

| Year      | New<br>Clubs | Dropped<br>Clubs | Gain/<br>Loss<br>Clubs | New<br>Members | Charter<br>Members | Reinstate<br>Members | Transfer<br>Members | Total<br>Member<br>Added | Total<br>Members<br>Dropped | Gain/<br>Loss<br>Members |
|-----------|--------------|------------------|------------------------|----------------|--------------------|----------------------|---------------------|--------------------------|-----------------------------|--------------------------|
| 2015-2016 | 1            | -2               | -1                     | 197            | 28                 | 5                    | 13                  | 243                      | -232                        | 11                       |
| 2016-2017 | 5            | -2               | 3                      | 332            | 114                | 11                   | 1                   | 458                      | -264                        | 194                      |
| 2017-2018 | 6            | 0                | 6                      | 305            | 157                | 8                    | 5                   | 475                      | -368                        | 107                      |
| 2018-2019 | 1            | -2               | -1                     | 199            | 29                 | 9                    | 2                   | 239                      | -246                        | -7                       |
| 2019-2020 | 3            | -1               | 2                      | 104            | 71                 | 7                    | 2                   | 184                      | -135                        | 49                       |
| Average   | 3            | -1               | 2                      | 227            | 80                 | 8                    | 5                   | 320                      | -249                        | 71                       |