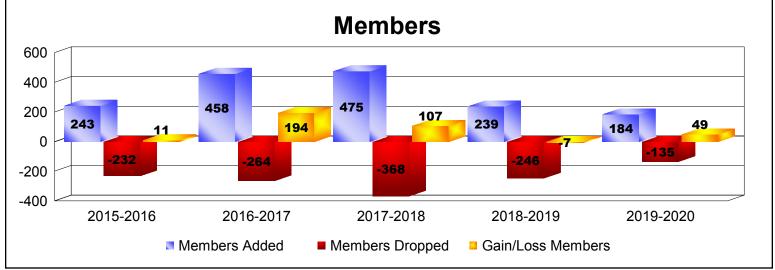

District 317 F

As of December 2019 Cumulative

| Year      | New<br>Clubs | Dropped<br>Clubs | Gain/<br>Loss<br>Clubs | New<br>Members | Charter<br>Members | Reinstate<br>Members | Transfer<br>Members | Total<br>Member<br>Added | Total<br>Members<br>Dropped | Gain/<br>Loss<br>Members |
|-----------|--------------|------------------|------------------------|----------------|--------------------|----------------------|---------------------|--------------------------|-----------------------------|--------------------------|
| 2015-2016 | 1            | -2               | -1                     | 197            | 28                 | 5                    | 13                  | 243                      | -232                        | 11                       |
| 2016-2017 | 5            | -2               | 3                      | 332            | 114                | 11                   | 1                   | 458                      | -264                        | 194                      |
| 2017-2018 | 6            | 0                | 6                      | 305            | 157                | 8                    | 5                   | 475                      | -368                        | 107                      |
| 2018-2019 | 1            | -2               | -1                     | 199            | 29                 | 9                    | 2                   | 239                      | -246                        | -7                       |
| 2019-2020 | 3            | -1               | 2                      | 104            | 71                 | 7                    | 2                   | 184                      | -135                        | 49                       |
| Average   | 3            | -1               | 2                      | 227            | 80                 | 8                    | 5                   | 320                      | -249                        | 71                       |